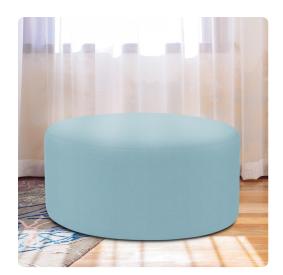

## Accent Furniture

Refresh the look of your Howard Elliott Universal 36 Round simply by updating the cover! Keep extra covers on had so you can change your look with the seasons, or on a whim simply by changing the cover! This is a great and inexpensive way to get a brand new look with a simple change of a cover. The fabric of this particular tailored cover is made from an enticingly soft linen-like fabric in a soothing breeze blue color. This slipcover ONLY fits the Howard Elliott Universal 36 Round Ottoman. This item is for a Cover Only. The Round Ottoman Base is NOT included.