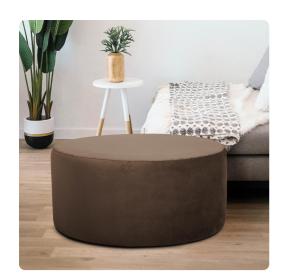

# Accent Furniture MHEC132-220 – Universal 36 Round Cover Bella Chocolate (Cover On

## Accent Furniture

Refresh the look of your Howard Elliott Universal 36 Round simply by updating the cover! Keep extra covers on had so you can change your look with the seasons, or on a whim simply by changing the cover! This is a great and inexpensive way to get a brand new look with a simple change of a cover. The fabric of this particular tailored cover is made from an enticingly lush velvet fabric in a rich chocolate brown color. This slipcover ONLY fits the Howard Elliott Universal 36 Round Ottoman. This item is for a Cover Only. The Round Ottoman Base is NOT included.