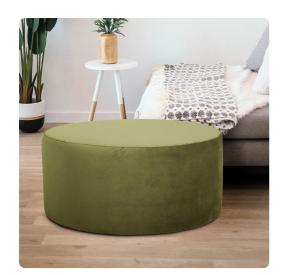

## Accent Furniture

The Bella 36 Round is the perfect accent for any and all styles. This luxurious fabric will entice your fashion senses and transform your room with rich bold colors. Elastic bands and tailored design make it so you would never know this piece is slipcovered. Cleaning and updating is a breeze, change your look on a whim with new covers! This slipcover ONLY fits the Howard Elliott Universal 36 Round Ottoman. This item is for a Cover Only. The Round Ottoman Base is NOT included.