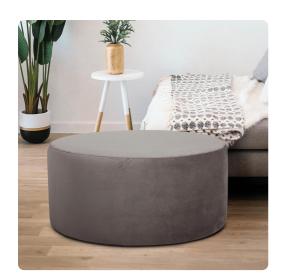

# Accent Furniture MHEC132-225 – Universal 36 Round Cover Bella Pewter (Cover Only)

## Accent Furniture

The Bella 36 Round is the perfect accent for any and all styles. This luxurious fabric will entice your fashion senses and transform your room with rich bold colors. Elastic bands and tailored design make it so you would never know this piece is slipcovered. Cleaning and updating is a breeze, change your look on a whim with new covers! This slipcover ONLY fits the Howard Elliott Universal 36 Round Ottoman. This item is for a Cover Only. The Round Ottoman Base is NOT included.