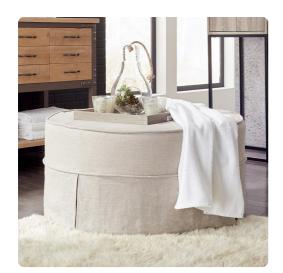

## Accent Furniture

Refresh the look of your Howard Elliott Universal 36 Round simply by updating the cover! Keep extra covers on had so you can change your look with the seasons, or on a whim simply by changing the cover! This is a great and inexpensive way to get a brand new look with a simple change of a cover. The fabric of this particular tailored cover is made from a classic natural linen and features a pleated skirt. This slipcover ONLY fits the Howard Elliott Universal 36 Round Ottoman. This item is for a Cover Only. The Round Ottoman Base is NOT included.