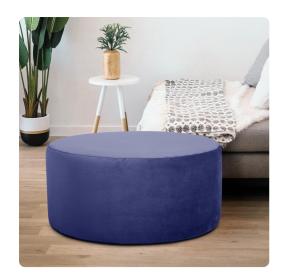

## Accent Furniture

The Bella 36 Round is the perfect accent for any and all styles. This luxurious fabric will entice your fashion senses and transform your room with rich bold colors. Elastic bands and tailored design make it so you would never know this piece is slipcovered. Cleaning and updating is a breeze, change your look on a whim with new covers! This slipcover ONLY fits the Howard Elliott Universal 36 Round Ottoman. This item is for a Cover Only. The Round Ottoman Base is NOT included.