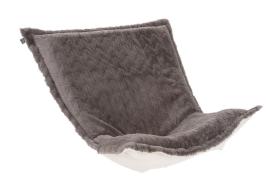

## Accent Furniture MHEC300-1093 - Puff Chair Cover Angora Stone (Cover Only)

## Accent Furniture

Extra Puff Covers in Angora are a great way to get a fresh new look without the expense of buying a whole new chair! Puff Covers fit Scroll & Rocker frames. The Puff Slipcover with the lush texture and high pile of our Angora faux fur make this the perfect addition to any home. Stock up with extra covers so you can change up the look of your decor without the expense of buying all new furniture! \* This item is for the cover only. The cushion insert and metal frame are NOT included.