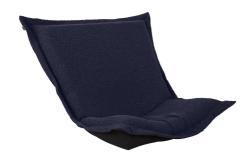

## Accent Furniture MHEC300-1263 – Puff Chair Cover Barbet Royal(Cover Only)

## Accent Furniture

Extra Puff Slipcovers in Barbet are a great way to get a fresh new look without the expense of buying a whole new chair! Puff Covers fit Scroll & Rocker frames. The Puff Slipcover in our Barbet fabric feature a casual soft knobby weave in natural earthy color tones making this the perfect addition to any home. Stock up with extra covers so you can change up the look of your decor without the expense of buying all new furniture! This item is for the Cover only. It does NOT include the cushion insert or the frame.