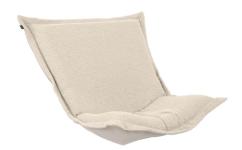

## Accent Furniture MHEC300-1266 – Puff Chair Cover Barbet Natural(Cover Only)

## Accent Furniture

Extra Puff Slipcovers in Barbet are a great way to get a fresh new look without the expense of buying a whole new chair! Puff Covers fit Scroll & Rocker frames. The Puff Slipcover in our Barbet fabric feature a casual soft knobby weave in natural earthy color tones making this the perfect addition to any home. Stock up with extra covers so you can change up the look of your decor without the expense of buying all new furniture! This item is for the Cover only. It does NOT include the cushion insert or the frame.