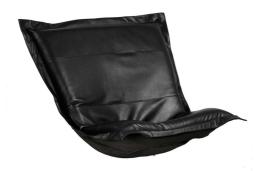

## Accent Furniture MHEC300-194 – Puff Chair Cover Avanti Black (Cover Only)

## Accent Furniture

Extra Puff Slipcovers in Avanti are a great way to get a fresh new look without the expense of buying a whole new chair! Puff Covers fit Scroll & Rocker frames. Avanti features a paneled design with a luxurious leather look and feel, without the expense of real leather. Stock up with extra covers so you can change up the look of your decor without the expense of buying all new furniture! This item is for the Cover only. It does NOT include the cushion insert or the frame.