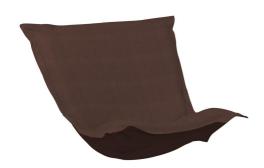

## Accent Furniture MHEC300-202 – Puff Chair Cover Sterling Chocolate (Cover Only)

## Accent Furniture

Extra Puff Slipcovers in Sterling are a great way to get a fresh new look without the expense of buying a whole new chair! Puff Covers fit Scroll & Rocker frames. This Sterling cover features a linen-like texture in a rich brown color. Stock up with extra covers so you can change up the look of your decor without the expense of buying all new furniture! This item is for the Cover only. It does NOT include the cushion insert or the frame.