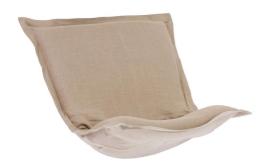

## Accent Furniture MHEC300-610 – Puff Chair Cover Linen Slub Natural (Cover Only)

## Accent Furniture

Extra Puff Slipcovers in Linen are a great way to get a fresh new look without the expense of buying a whole new chair! Puff Covers fit Scroll & Rocker frames. This Linen Slub cover features a linen fabric in a soothing natural, undyed color. Stock up with extra covers so you can change up the look of your decor without the expense of buying all new furniture!\*\*\*Please note that due to the organic tendencies of natural linen fabric, the color may vary from lot to lot.\*\*\* This item is for the Cover only. It does NOT include the cushion insert or the frame.