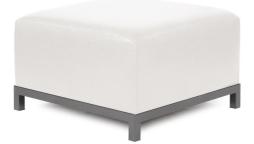

## Accent Furniture MHEK902T-190 – Axis Ottoman Avanti White Titanium Frame

## Accent Furniture

Lounge in style with the Avanti Axis Ottomans. Float the Ottoman on its own or pair it up with additional Chair, Corner or Ottoman Pieces. The steel frame is durable and modular so you can arrange it in any direction! Change the look of your ottoman whenever you want by changing the slipcover. Extra slipcovers sold separately.