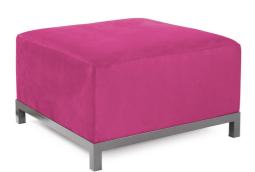

## Accent Furniture MHEK902T-296 – Axis Ottoman Regency Fuchsia Titanium Frame

## Accent Furniture

Lounge in style with the Regency Axis Ottomans. Float the Ottoman on its own or pair it up with additional Chair, Corner or Ottoman Pieces. The steel frame is durable and modular so you can arrange it in any direction! Your Regency Axis Ottoman will definitely turn heads with its sophisticated velvety chenille texture and vibrant color selection. Change the look of your ottoman whenever you want by changing the slipcover. Extra slipcovers sold separately.

## **Specifications**

Height 19.5H Material 100% Polyester Width 30.5W Weight 7I Finish Hand Finished Package Dimensions 31 x 31 x 6

https://www.mdcwall.com/go/sku/MHEK902T-296