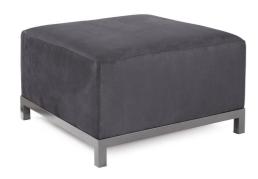

## Accent Furniture MHEK902T-450 – Axis Ottoman Regency Gray Titanium Frame

## Accent Furniture

Lounge in style with the Regency Axis Ottomans. Float the Ottoman on its own or pair it up with additional Chair, Corner or Ottoman Pieces. The steel frame is durable and modular so you can arrange it in any direction! Your Regency Axis Ottoman will definitely turn heads with its sophisticated velvety chenille texture and vibrant color selection. Change the look of your ottoman whenever you want by changing the slipcover. Extra slipcovers sold separately.

## **Specifications**

Height 19.5H Material 100% Polyester Width 30.5W Weight 71 Finish Hand Finished Package Dimensions 31 x 31 x 6

https://www.mdcwall.com/go/sku/MHEK902T-450