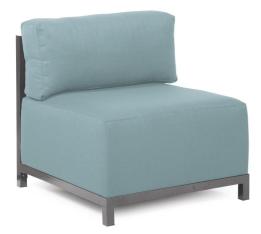

## Accent Furniture MHEK920T-200 – Axis Chair Sterling Breeze Titanium Frame

## Accent Furniture

Lounge in style with the Sterling Axis Chairs. Float the Chair on its own or pair it up with additional Chair, Corner or Ottoman Pieces. The steel frame is durable and modular so you can arrange it in any direction! This Chair features boxed cushions with hook and loop fasteners attachments to keep the cushions from slipping and looking their best all of the time. Your Sterling Axis Chair will definitely turn heads with its sophisticated linen-like texture and vibrant color selection. Change the look of your chair whenever you want by changing the slipcover. Extra slipcovers sold separately.

## Specifications

Height 30H Material 100% Polyester Width 30.5W Weight 80 Finish Hand Finished Package Dimensions 31 x 31 x 6

https://www.mdcwall.com/go/sku/MHEK920T-200