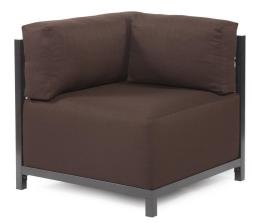

## MHEK921T-202 – Axis Corner Chair Sterling Chocolate Titanium Fram

## Accent Furniture

Lounge in style with the Sterling Axis Corner Chairs. Float the Chair on its own or pair it up with additional Chair, Corner or Ottoman Pieces. The steel frame is durable and modular so you can arrange it in any direction! This Chair features boxed cushions with hook and loop fasteners attachments to keep the cushions from slipping and looking their best all of the time. Your Sterling Axis Chair will definitely turn heads with its sophisticated linen-like texture and vibrant color selection. Change the look of your chair whenever you want by changing the slipcover. Extra slipcovers sold separately.

## Specifications

Height 30H Material 100% Polyester Width 32.5W Weight 89 Finish Hand Finished Package Dimensions 31 x 31 x 8

https://www.mdcwall.com/go/sku/MHEK921T-202