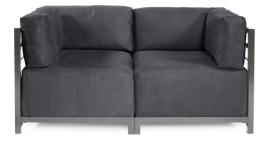

## Product Specification Accent Furniture MHEK922T-450 – Axis 2pc Sectional Regency Gray Titanium Frame

## Accent Furniture

Lounge in style on a Regency Axis Loveseat. Float the Loveseat in your room for an intimate seating arrangement. Expand your loveseat into a larger sectional sofa with additional Chair, Corner or Ottoman Pieces. The steel frame is modular allowing you to arrange the pieces in any configuration. This Loveseat features boxed cushions with hook and loop fasteners to keep the cushions from slipping and looking their best all of the time. Your Regency Axis Sectional will definitely turn heads with its high fashion, velvety chenille texture and vibrant color selection. Change the look of your sectional whenever you want by changing the slipcover. Extra slipcovers sold separately.