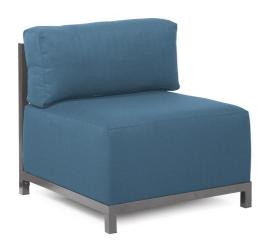

## Outdoor MHEKQ920T-298 – Axis Chair Seascape Turquoise Titanium Frame

## Outdoor

Brighten Your Day! Make your backyard getaway even more fun with Seascape Patio Axis Chairs. The base has been specially designed to withstand the elements and the cover features Sunbrella fabrics complete with all of the durability you know and love! Float the Chair on its own or pair it up with additional Chair, Corner or Ottoman Pieces. The steel frame is durable and modular so you can arrange it in any direction! Covers are removable for easy cleaning or updating. Change the look of your chair whenever you want by changing the slipcover without the expense of purchasing a whole new chair! Extra slipcovers sold separately.

## Specifications

Height 30H Material 100% Sunbrella Acrylic Width 30.5W Weight 80 Finish Hand Finished Package Dimensions 31 x 31 x 6

https://www.mdcwall.com/go/sku/MHEKQ920T-298