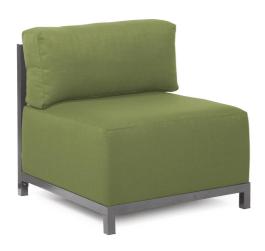

## Outdoor MHEKQ920T-299 – Axis Chair Seascape Moss Titanium Frame

## Outdoor

Brighten Your Day! Make your backyard getaway even more fun with Seascape Patio Axis Chairs. The base has been specially designed to withstand the elements and the cover features Sunbrella fabrics complete with all of the durability you know and love! Float the Chair on its own or pair it up with additional Chair, Corner or Ottoman Pieces. The steel frame is durable and modular so you can arrange it in any direction! Covers are removable for easy cleaning or updating. Change the look of your chair whenever you want by changing the slipcover without the expense of purchasing a whole new chair! Extra slipcovers sold separately.