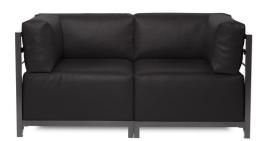

# MHEKQ921T-064 – Axis Corner Chair Atlantis Black Titanium Frame

### Outdoor

Downtown style, meets uptown sophistication in your backyard with the Atlantis Patio Axis Corner Chair, perfect for your style. It has been designed to withstand the elements with its special marine vinyl cover that has the look and feel of leather! Float the chair on its own or pair it up with additional Chair, Corner or chair Pieces. Get cozy with a sophisticated palette of soft colors and frame finish options. Show off your style by placing the Atlantis Patio Axis Corner Chair on your porch or patio. The steel frame is durable and modular so you can arrange it in any direction! Change the look of your chair whenever you want by changing the slipcover. Extra slipcovers sold separately.