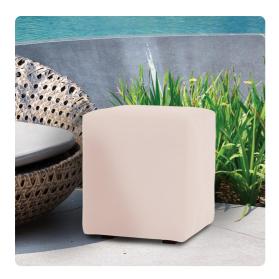

# Outdoor MHEQ128-463 – Universal Cube Seascape Sand

#### Outdoor

Take the party outside with our Patio Cubes. The ultimate in alternative seating can now go outside. Unlike any other, the Patio Cube has a specially designed insert so that it can withstand the elements making it perfect for your porch or patio. The cover is made of fun, bright outdoor colors of Sunbrella brand fabrics giving your cube the durability to last seasons to come.

#### Specifications

Height 20H Material 100% Sunbrella Acrylic Width 18W Shape Square Weight 12 Finish Hand Finished Package Dimensions 19 x 19 x 23

https://www.mdcwall.com/go/sku/MHEQ128-463