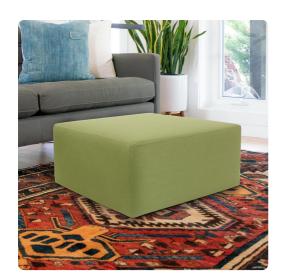

## Outdoor MHEQ133-299 – Universal 36 Square Seascape Moss

Take the party outside with our Patio 36 Squares. The ultimate in alternative seating can now go outside. Unlike any other, the Patio 36 Square has a specially designed insert so that it can withstand the elements making it perfect for your porch or patio. The cover is made of fun, bright outdoor colors of Sunbrella brand fabrics giving your 36 Square the durability to last seasons to come.