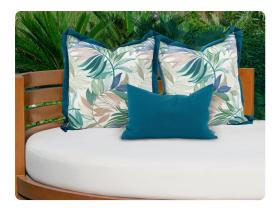

## Outdoor

Whimsically colored fern fronds are the basis for this printed fabric simply named Fern. The combination of shades of indigo, taupe, turquoise and greens create a tranquil environment to sit and entertain friends and family or just relax in peace by yourself. This beautifully printed fabric is accented with a coordinating turquoise Sunbrella flange. From pillows to poufs this collection mixes easily with our solids to create a complete and overall styling for outdoor to indoor.