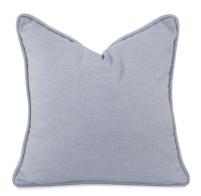

## Outdoor

The Driftwood Collection consists of a selection of woven fabrics that are extremely soft and comfortable to the touch. Beautifully trimmed with a thick cording, these 20 x 20 pale blue breeze colored pillows are perfect for today's indoor outdoor style of living. Durable enough to withstand the elements and heavy daily use, these pillows will add just the right touch to complete your individual look. Each of our pillows are hand cut and sewn in our Chicago facility.