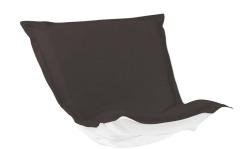

# MHEQ300-460P – Puff Chair Cushion Seascape Charcoal Cushion and C

### Outdoor

Extra Puff Cushions & Covers in Seascape are a great way to get a fresh new look without the expense of buying a whole new chair! Puff Cushions fit Scroll & Rocker frames. Seascape is a Sunbrella brand outdoor fabric that withstands the elements and features all of the great qualities that you know and love from Sunbrella. So with this cushion, make your favorite indoor chair, your favorite outdoor chair. Stock up with extra covers so you can change up the look of your decor without the expense of buying all new furniture! \*Only the Scroll Chair can go outdoors.