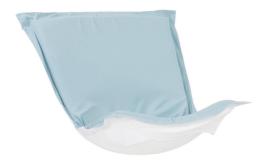

## Outdoor MHEQ300-461P – Puff Chair Cushion Seascape Breeze Cushion and Cov

## Outdoor

Extra Puff Cushions & Covers in Seascape are a great way to get a fresh new look without the expense of buying a whole new chair! Puff Cushions fit Scroll & Rocker frames. Seascape is a Sunbrella brand outdoor fabric that withstands the elements and features all of the great qualities that you know and love from Sunbrella. So with this cushion, make your favorite indoor chair, your favorite outdoor chair. Stock up with extra covers so you can change up the look of your decor without the expense of buying all new furniture! \*Only the Scroll Chair can go outdoors.