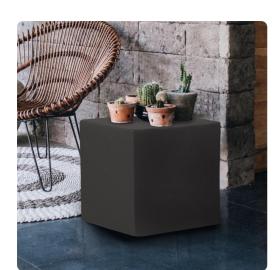

## Outdoor MHEQ850-460 – No Tip Block Seascape Charcoal

## Outdoor

The No-Tip Block is constructed with a dense light-weight foam and then topped off by a soft, high quality foam making it sturdy yet comfortable. Its unique design allows weight to be distributed evenly keeping it from tipping like most foam ottomans. Another bonus? This piece is covered in an indoor/outdoor cover made of Sunbrella brand fabric so you can take it outside.