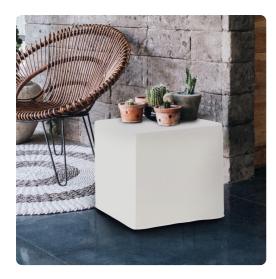

# Outdoor MHEQ850-467 – No Tip Block Seascape Natural

#### Outdoor

The No-Tip Block is constructed with a dense lightweight foam and then topped off by a soft, high quality foam making it sturdy yet comfortable. Its unique design allows weight to be distributed evenly keeping it from tipping like most foam ottomans. Another bonus? This piece is covered in an indoor/outdoor cover made of Sunbrella brand fabric so you can take it outside.

#### Specifications

Height 17H Material 100% Sunbrella Acrylic Width 17W Shape Square Weight 6 Finish Hand Finished Package Dimensions 18 x 18 x 18

https://www.mdcwall.com/go/sku/MHEQ850-467