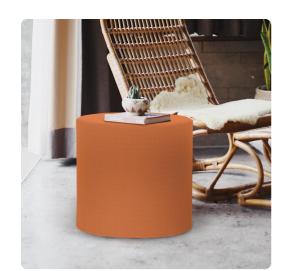

## Outdoor MHEQ851-297 – No Tip Cylinder Seascape Canyon

## Outdoor

The No-Tip Cylinder is constructed with a dense light-weight foam and then topped off by a soft, high quality foam making it sturdy yet comfortable. Its unique design allows weight to be distributed evenly keeping it from tipping like most foam ottomans. Another bonus? This piece is covered in an indoor/outdoor cover made of Sunbrella brand fabric so you can take it outside.

## **Specifications**

Height 17H
Material 100% Sunbrella Acrylic
Width 18W
Shape Round
Weight 6
Finish Hand Finished
Package Dimensions 18 x 18 x 18

https://www.mdcwall.com/go/sku/MHEQ851-297