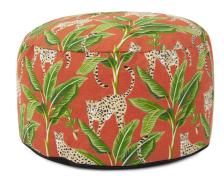

## Outdoor

Canyon

A playful group of cheetahs posing around in a field of banana trees makes for a whimsical pattern with lots of color. This pattern is named Safari Natural with hints of coral, greens and deep turquoise and finished with a coordinating Sunbrella deep turquoise flange. From pillows to poufs this collection mixes easily with our solids to create a complete and overall styling for outdoor to indoor.