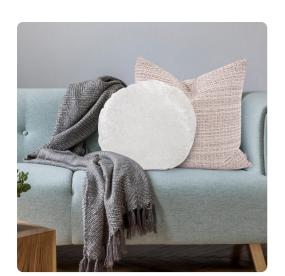

## **Textiles**

Nothing beats the soft luxury of a velvet pillow. This particular velvet pillow features a crushed texture in a lush white bone color. The Amaron Pillow is round to offer a different shape to your pillow arrangement. This pillow is filled with a plush polyester pillow fill and the cover is not removable.