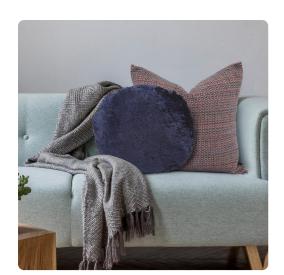

## Textiles MHER18-1127 – 18 Round Pillow Amaron Midnight Crushed Velvet

## **Textiles**

Nothing beats the soft luxury of a velvet pillow. This particular velvet pillow features a crushed texture in a rich jewel toned midnight blue color. The Amaron Pillow is round to offer a different shape to your pillow arrangement. This pillow is filled with a plush polyester pillow fill and the cover is not removable.