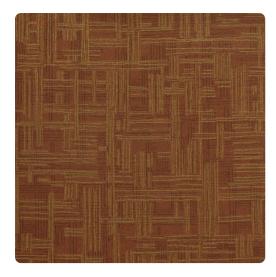

## Clark MLA3208 – Burnt Brick

## Esquire

Clark is a multi-colored freeform texture with a similarity to Frey... but on a much smaller scale. Soft overlaps of color brush vertically and horizontally while pearl and metallic enhance the background of various colorings.

## Specifications

Content Fabric-backed Vinyl - 20% Recycled Content Width 52/54" Weight (oz/lyd) 20 Weight (oz/sqyd) 13.33 Type Type II Backing Osnaburg Pattern Match Random reversible Fire Rating Class A Flame Spread 10 Smoke Developed 40