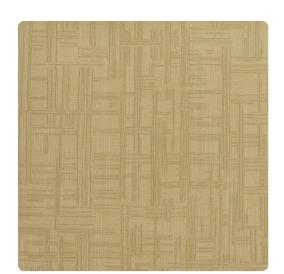

## MLA3210 - Almond Cream

### Esquire

Clark is a multi-colored freeform texture with a similarity to Frey... but on a much smaller scale. Soft overlaps of color brush vertically and horizontally while pearl and metallic enhance the background of various colorings.