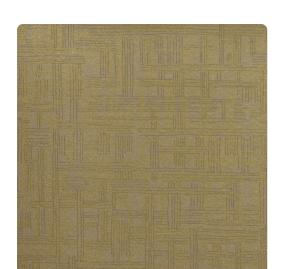

## MLA3213 - Boulder

### Esquire

Clark is a multi-colored freeform texture with a similarity to Frey... but on a much smaller scale. Soft overlaps of color brush vertically and horizontally while pearl and metallic enhance the background of various colorings.