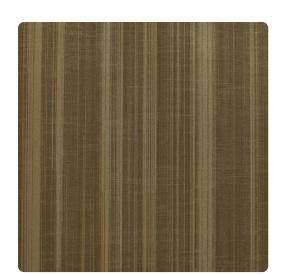

# Bennett MLB3001 – Woodland

### Esquire

Smart stripes are difficult to come by, but you won't have to look any further than Bennett. Delicate gauze-like threads weave across the background and color falls upon color to create stripings of metal, matte, and texture. Bennet is haberdashery and style - trim and tailored.