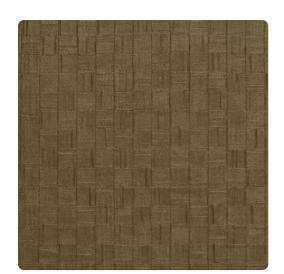

### Esquire

A patchwork of tiny handcrafted squares assembles to form a wall of dimension and intrigue. Cyrus, a new Esquire design made with recycled Second-Look technology, has qualities to make it a volume seller. Each small tile is washed with ink to enhance the folded surface variations, while underneath a subtle print adds character. Combined, these finishes create a wall of embossed beauty.