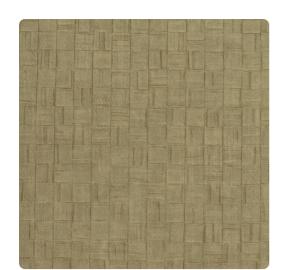

### Esquire

A patchwork of tiny handcrafted squares assembles to form a wall of dimension and intrigue. Cyrus, a new Esquire design made with recycled Second-Look technology, has qualities to make it a volume seller. Each small tile is washed with ink to enhance the folded surface variations, while underneath a subtle print adds character. Combined, these finishes create a wall of embossed beauty.