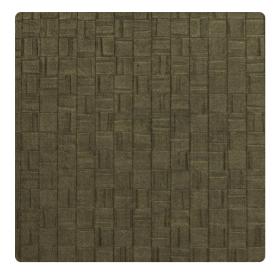

## Esquire

A patchwork of tiny handcrafted squares assembles to form a wall of dimension and intrigue. Cyrus, a new Esquire design made with recycled Second-Look technology, has qualities to make it a volume seller. Each small tile is washed with ink to enhance the folded surface variations, while underneath a subtle print adds character. Combined, these finishes create a wall of embossed beauty.