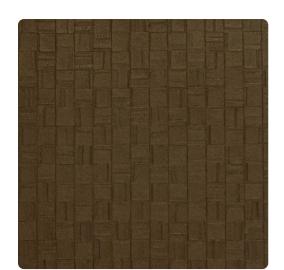

### Esquire

A patchwork of tiny handcrafted squares assembles to form a wall of dimension and intrigue. Cyrus, a new Esquire design made with recycled Second-Look technology, has qualities to make it a volume seller. Each small tile is washed with ink to enhance the folded surface variations, while underneath a subtle print adds character. Combined, these finishes create a wall of embossed beauty.