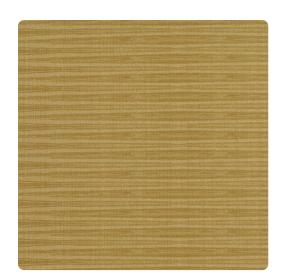

# Kendrick MLK2707 – Golden Field

### Esquire

Kendrick is a detailed weave with strong horizontal elements offset by more subtle verticals. Shots of metallic sparkle in an accent thread. Targeting the popularity of horizontals, Kendrick stitches up a tailored approach.