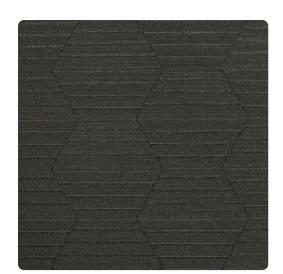

### Esquire

Mason demands attention and closer inspection. Ridges cut across the confines of hexagonal shapes reflecting light and creating depth. This new proprietary emboss from Esquire is beautiful!