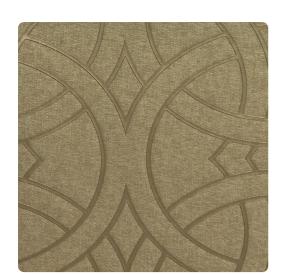

### Esquire

Reflective interlocking rings join edge to edge creating an intricate and fanciful filigree. Morgan, a spectacular new feature design for Esquire is sure to solicit oohs and aahs! Morgan is dramatic as a feature headwall or decorative elevator bay. Use Morgan to create a fantastic retail interior or for a noteworthy corporate reception area. Morgan is shown in three different finishes. Seven colorings have the surface tipped with ink defining the brushed background texture and delineating the edges of the ovals. Eight are more subtle, with a tonal background print. This treatment allows your light source to define the reflective shapes of the emboss. Solid black and pure white round out the offering. Morgan is a 20 oz., Type II vinyl with a reverse match installation.