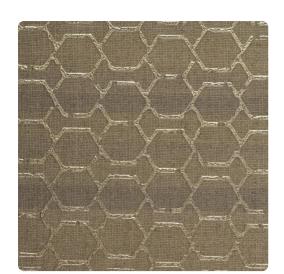

## Buckley MNL1041 – Mushroom

## Natural Linens

This detailed and decorated linen makes a striking statement about your space. Subtle horizontal stripes are overlaid with iridescent hexagonal links, making Buckley unique and multidimensional.