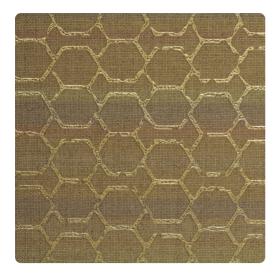

## Natural Linens

This detailed and decorated linen makes a striking statement about your space. Subtle horizontal stripes are overlaid with iridescent hexagonal links, making Buckley unique and multidimensional.