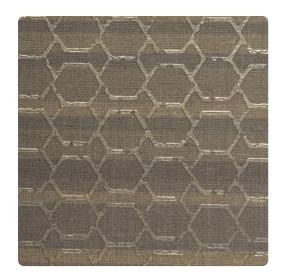

## Natural Linens

This detailed and decorated linen makes a striking statement about your space. Subtle horizontal stripes are overlaid with iridescent hexagonal links, making Buckley unique and multidimensional.