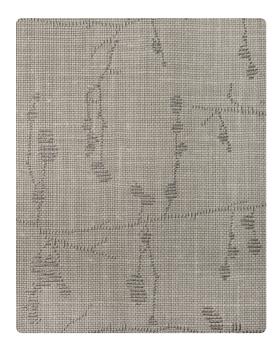

## Soren MNN1260 – Metropolitan

#### Natural Textiles 3

Exquisite detail and elegant touches are the highlight of this contemporary collection of textiles. Offering luxurious linens and silks, Natural Textiles boasts dazzling finishes and a rich color palette that ranges from neutrals to bold brights and subtle shimmer. Modern prints bring a uniqueness to an otherwise classic collection ensuring that Natural Textiles offers something for any space.

#### Specifications

Contents 100% Linen Width 54" Weight (oz/lyd) 30 Backing Non-woven Finish Finished with a proprietary stain repellent that prevents oil and water-based splashes from penetrating and staining the material Repeat 25.2" Vertical Fire Rating Class A