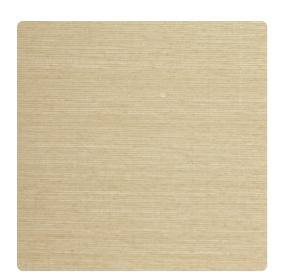

## Etienne Silk MNX1120 – French Horn

## **Specifications**

Contents 90% Silk/10% Polyester
Width 43"
Weight (oz/lyd) 9.7
Weight (oz/sqyd) 6.47
Type Medium
Backing Paper
Pattern Match Non-reversible straight across match
Fire Rating Class A