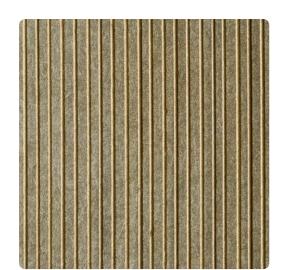

## Picadilly Stripe MOU5803 – Fern

## Opulence

These handcrafted wall treatments render the look of hand applied plasters, iron gilding, crackled frescos and textured fabrics. They truly harmonize pattern and texture with a quality that stimulates multiple sensory perceptions at once. Picadilly Stripe can be custom colored to the exacting needs of your space for a minimum of 30 yards.

## **Specifications**

Content Polyester/Cellulose Width 27" Weight (oz/lyd) 32 Weight (oz/sqyd) 21.33 Type Medium Backing Non-woven Pattern Match Random reversible Fire Rating Class A Flame Spread 15 Smoke Developed 55